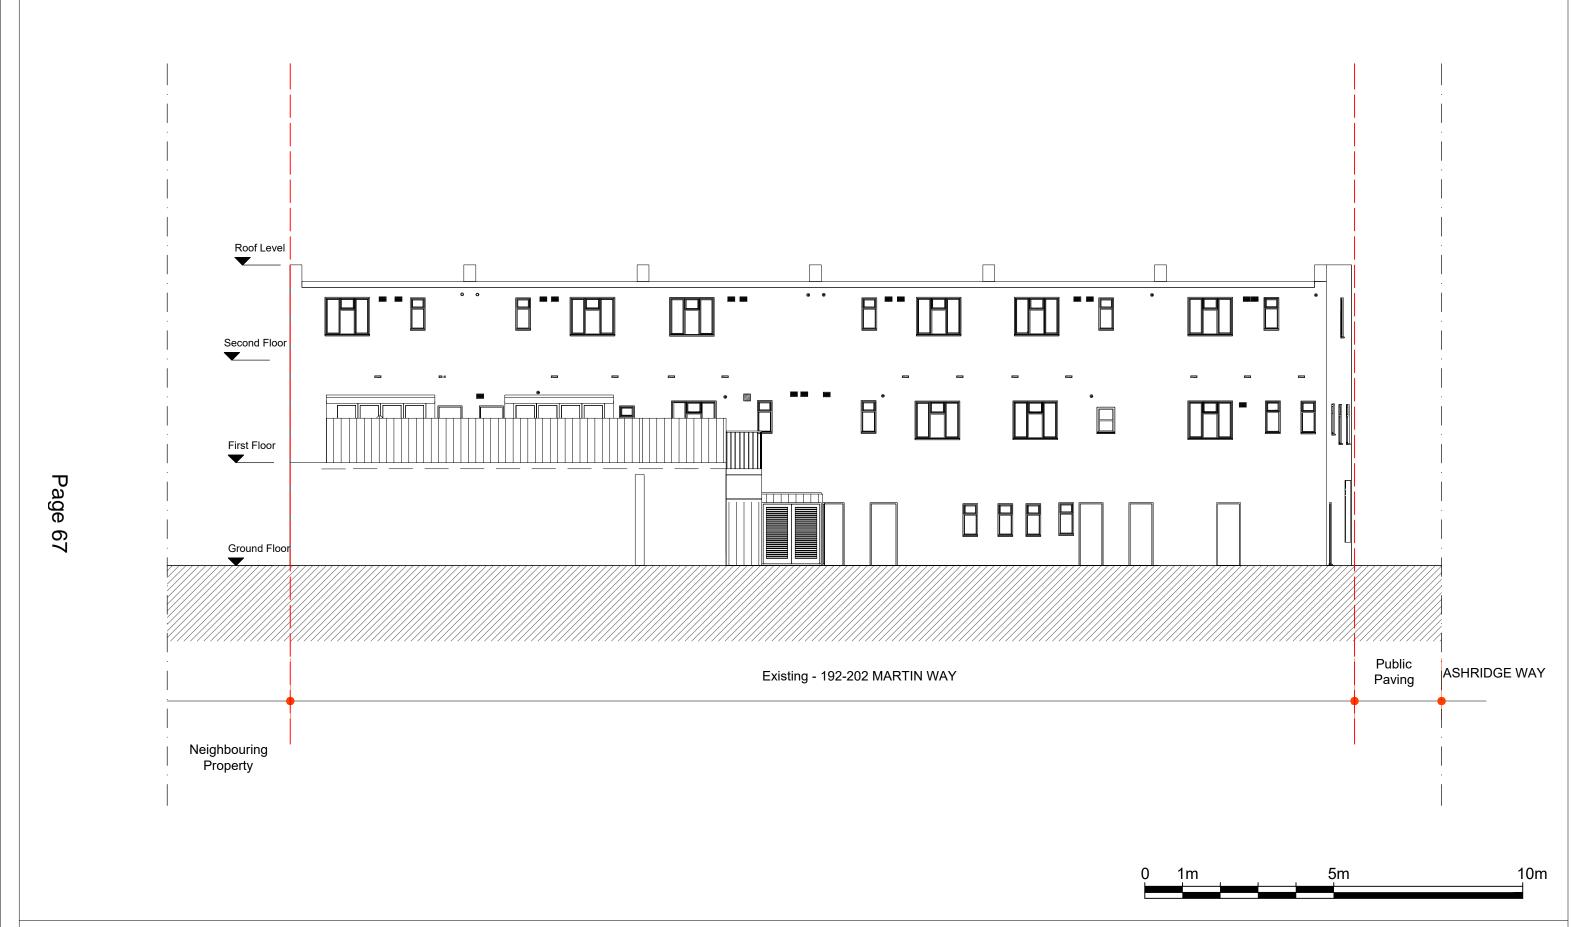

| lotes.                                                                                                                                 | Project No.S |      |             |       | PROJECT TITLE                             |                     | DRAWING                | DRAWING TITLE             |                          |                                                            |
|----------------------------------------------------------------------------------------------------------------------------------------|--------------|------|-------------|-------|-------------------------------------------|---------------------|------------------------|---------------------------|--------------------------|------------------------------------------------------------|
| ontractors must verify all dimensions at the te before comencing any work.                                                             | REV          | DATE | DESCRIPTION | BY CH | CH 192-202 Martinway<br>Modern<br>SM4 4AJ |                     |                        | Existing - Rear Elevation |                          |                                                            |
| o constrcution work before Building Control oproval and structural engineer confirmation.                                              |              |      |             |       |                                           |                     | CLIENT<br>Mr Braun     |                           |                          | PLANNING SERVICES Unit 9b,The High Cro Centre, Fountayne R |
| any discrepancies to be reported to Gridline. Il drawings are to be read in conjunction vith all relevant drawings and specifications. |              |      |             |       | DATE October 2020                         | Project No.<br>2608 | DRAWING No.<br>EX-E002 | <b>SCALE @</b> 1:100      | A3 Drawn by:<br>Niloufar | N 1 5 4 B E  TEL: 020 8802 3480  www.samplanning.co.uk     |